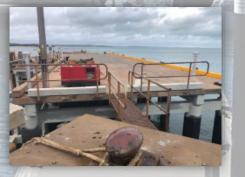

## SBL2 Product Specified For Use

Queensland Government

**Department of Transport and Main Roads** 

- Only approved Solar Lighting to be used on any public marine asset in Qld since 2019
- Specified by DTMR within all supplier documentation and handbooks
- DTMR now removing and retro fitting all previous public marine assets throughout Qld infrastructure to SBL2 models only
- Used to retro fit HEI lighting from Europe due to severe rusting and lighting failures
- Used to retrofit all First Light products from Canada/USA due to severe rusting and lighting failures within 2 years