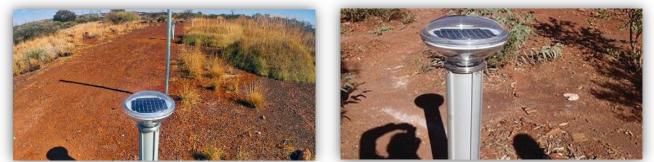

The 6106 T6 grade aluminium poles we manufacturer here in Australia are extruded and not casted with a mix of low-grade alloys. This ensures our bollard poles will achieve up to 30 years operational life and upgrading of only the solar light head only at end of life with another Solar Bollard Lighting product. All our product components are 100% recyclable.