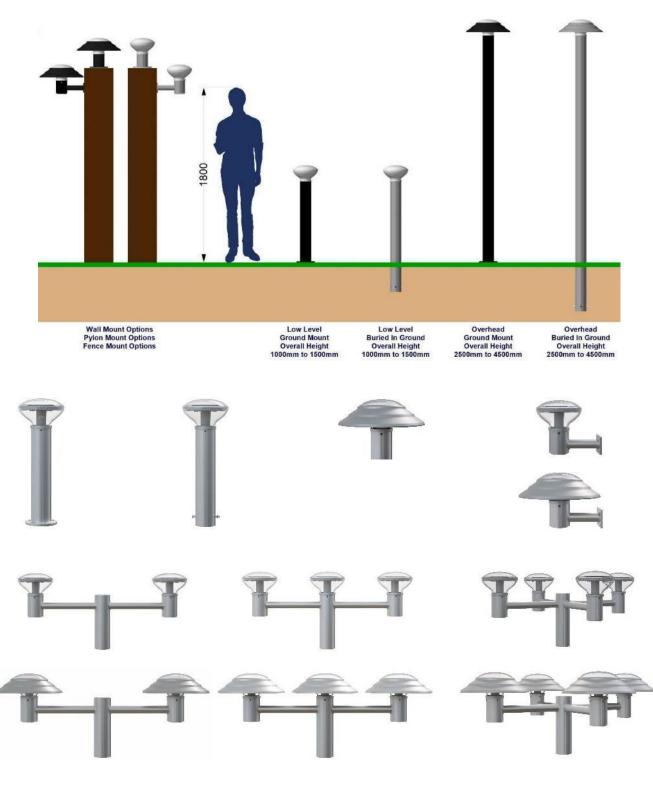

r Lights**



**ALJARYAN PALACE PROJECT - QATAR - 20 x SBL2 Solar Lights** 



#### **CITY OF DULUTH MN - USA - 10 x SBL2 Solar Lights**



#### FORT RODNEY - CARIBBEAN - 135 x SBL2 Solar Lights



© Solar Bollard Lighting- All rights reserved





## **PROJECT EXAMPLES – Int'l**

#### AGAETE – SPAIN - 50 x SBL2 Solar Lights



**TEMA LNG TERMINAL - GHANA - 60 x SBL2 Solar Lights** 



PARKOVI - CROATIA - 58 x SBL2 Solar Lights



#### **NESTA RESORT - JAPAN - 140 x SBL Solar Lights**







## **PROJECT EXAMPLES – Int'l**

### AIRPORT AUTHORITY HONG KONG - 90 x SBL2 Solar Lights



### **MARRIOTT HOTEL - HONG KONG - 15 x SBL2 Solar Lights**



### **AIRPORT AUTHORITY HONG KONG - 63 x SBL2 Solar Lights**







## **VARIOUS INT'L INSTALLS**















## **SBL2 POLE OPTION EXAMPLES**



### www.solarbollardlighting.com

© Solar Bollard Lighting- All rights reserved





### SBL SERIES IMPACT TESTING VIDEO TOOLS



AS SEEN ON OUR WEBSITE www.solarbollardlighting.com

and



https://youtu.be/q3QkwOGrSKU





### www.solarbollardlighting.com